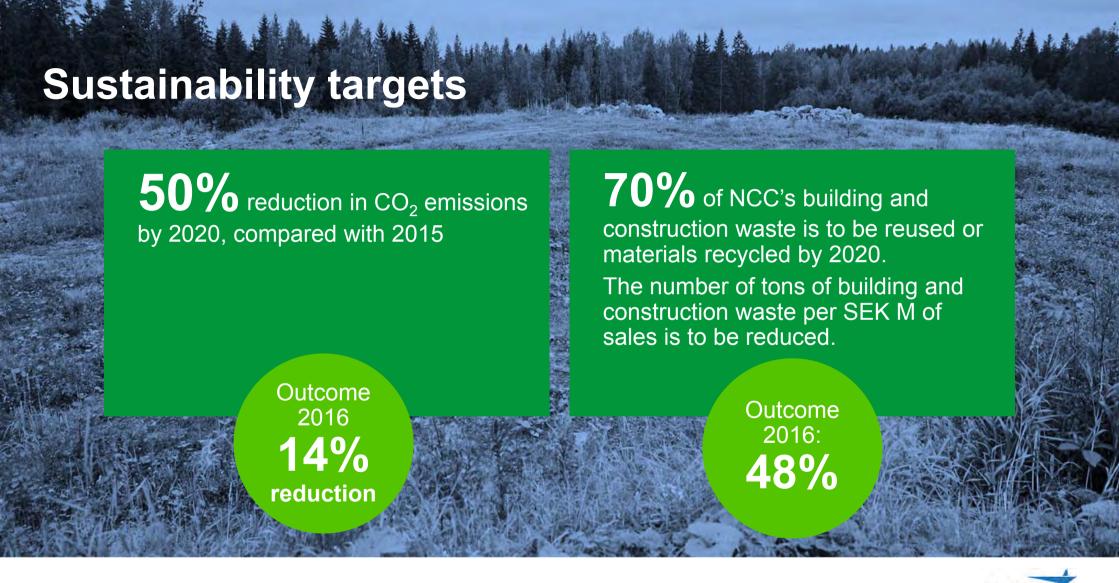

#### Earnings per share for 2016 and dividend SEK

**Strategy 2016 – 2020** 

Profitable growth

Operating margin

≥4%

Growth

Average annual sales growth≥5%

Annual return on equity

≥20%

Net indebtedness

<2.5 times EBITDA

Equity/assets ratio

>20%

NCC's dividend policy is to distribute at least 40% of after-tax profit for the year to the shareholders.