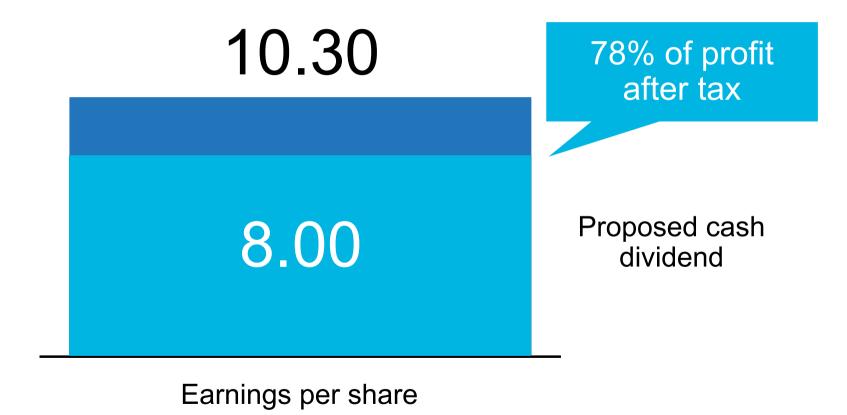

## Earnings per share 2016 SEK

10.30

#### Proposed cash dividend SEK

≥20%

Net indebtedness

<2.5 times EBITDA

Equity/assets ratio

>20%

NCC's dividend policy is to distribute at least 40% of after-tax profit for the year to the shareholders.