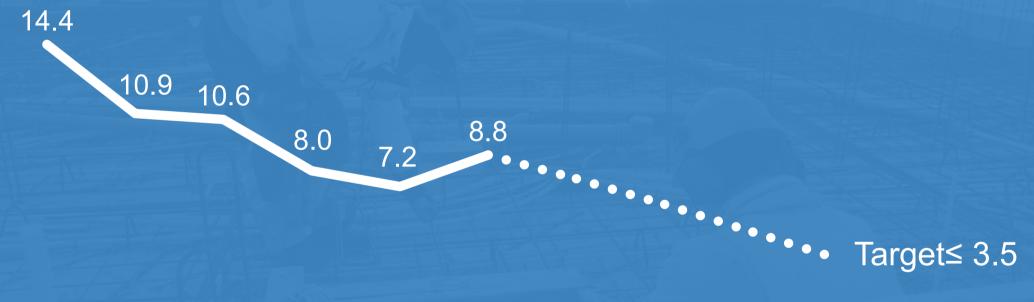

#### **Worksite accidents**

Worksite accidents resulting in one day or more of absence from work per million worked hours.

2011 2012 2013 2014 2015 2016 2017 2018 2019 2020