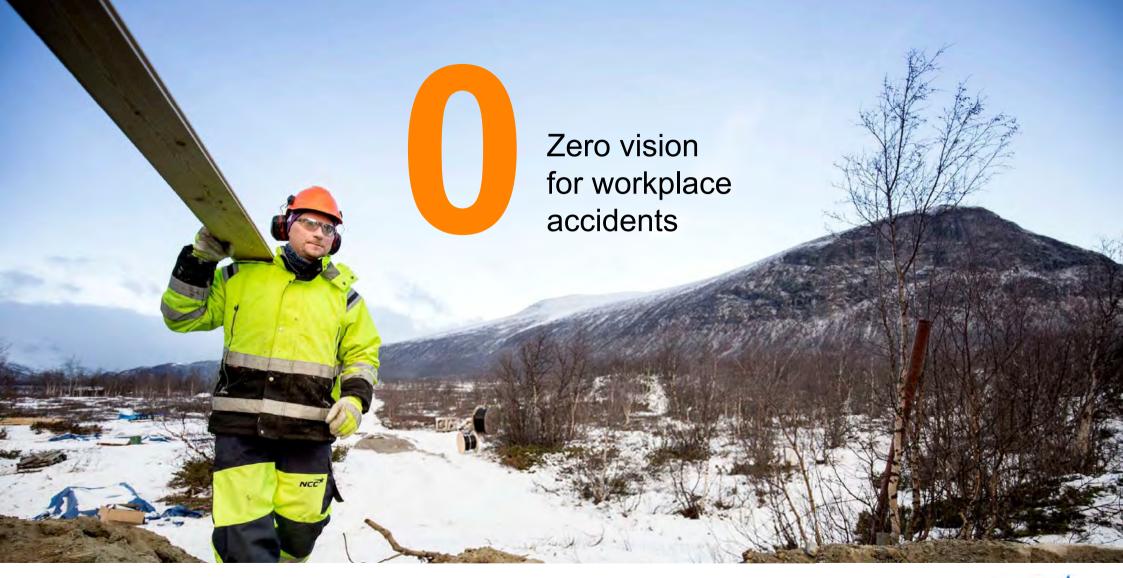

#### **Worksite accidents**

Worksite accidents resulting in one day or more of absence from work per million worked hours.

2011 2012 2013 2014 2015 2016 2017 2018 2019 2020