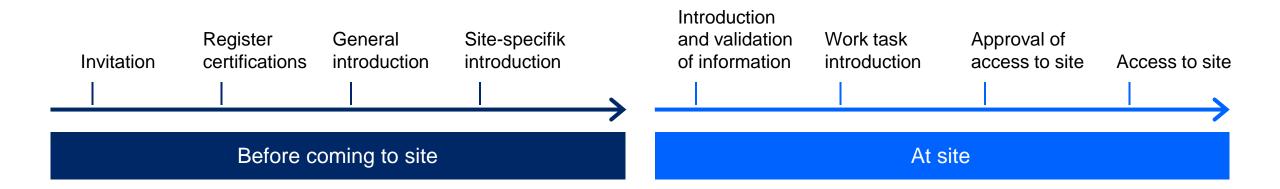

### New process for site introduction

# New digital support tool

Invitation, introduction, certificates

Introduction
and validation Work task Approval of
of information introduction access to site Access to site

Before coming to site At site

You are responsible for inviting those who work in your assignment Forward link, QR code or email

Link / QR code is site unique but not individual unique

Invitation

Register certifications

General introduction

Site-specifik introduction

Introduction and validation of information

Work task introduction

Approval of access to site

Access to site

Before coming to sie

At site

# Invited team members carry out the introduction

Introduction
and validation Work task Approval of
of information introduction access to site Access to site

At site