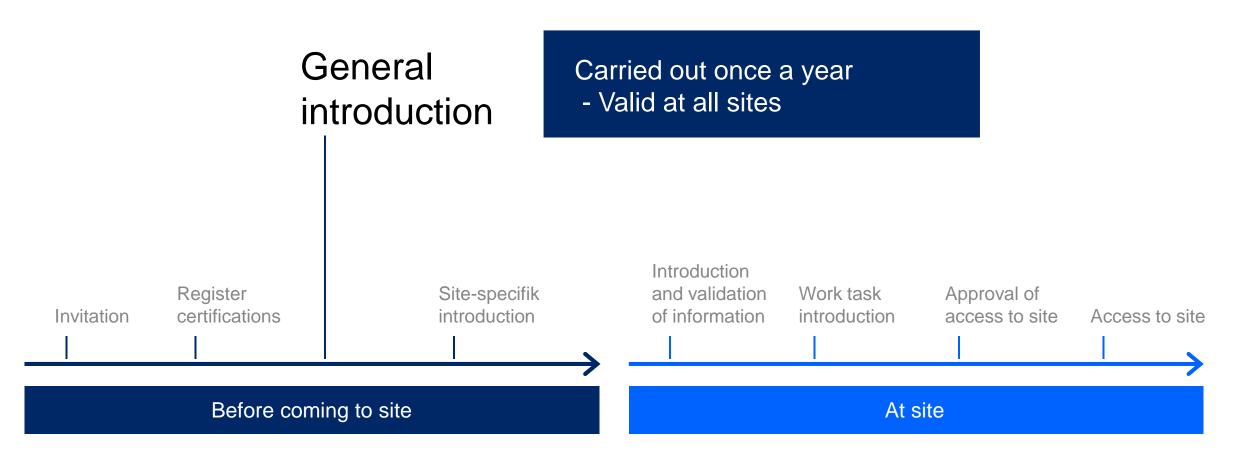

### General introduction

You are responsible for inviting those who work in your assignment Forward link, QR code or email

Link / QR code is site unique but not individual unique

Invitation

Register certifications

General introduction