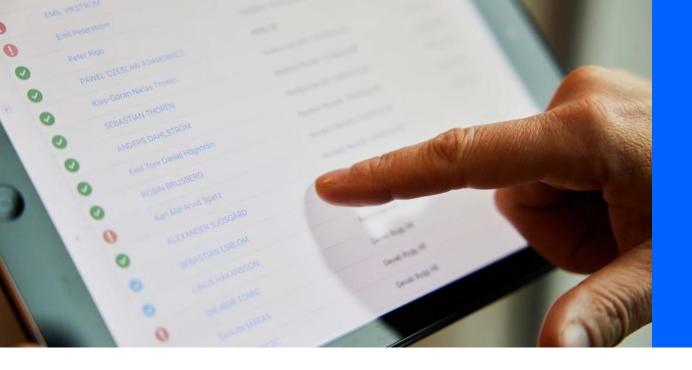

# The site management reviews all members' status

The site management sees a member's status and complete checklist

Förberedande aktiviteter innan ankomst till arbetsplatsen