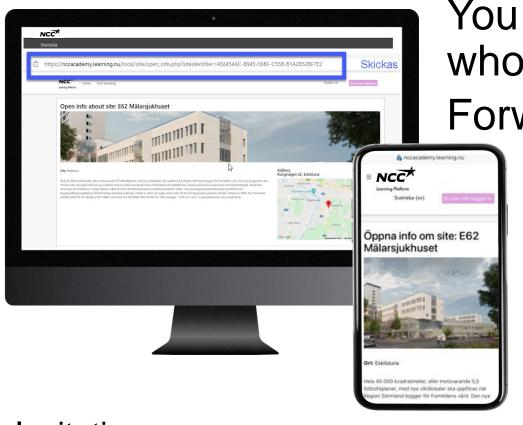

# How do individuals get an invitation?

### Invitation is shared via link

Link with e-mail

#### NCC is responsible for:

To send to the contact person at Subcontractor

Link with SMS

#### **Subcontractor** is responsible for:

To pass on the invitation to everyone who is involved in the assignment

QR code