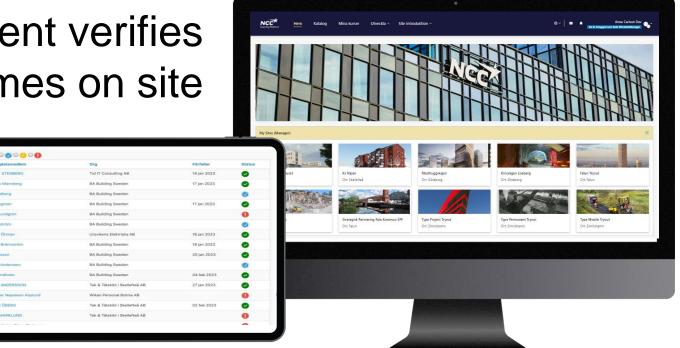

# The site management verifies information and welcomes on site

# The site management reviews all members' status

The site management sees a member's status and complete checklist

Förberedande aktiviteter innan ankomst till arbetsplatsen