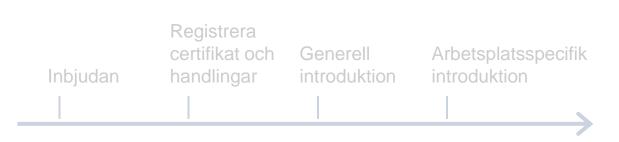

### New process for site introduction

You are responsible for inviting those who work in your assignment Forward link, QR code or email

Link / QR code is site unique but not individual unique

Invitation

Register certifications

General introduction

Site-specifik introduction

Introduction and validation of information

Work task introduction

Approval of access to site

Access to site

Before coming to sie

At site