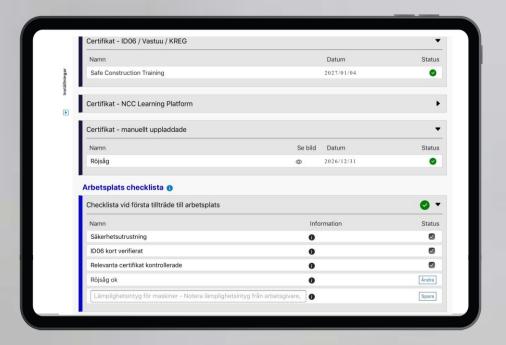

# The site management verifies information and welcomes on site

# The site management reviews all members' status

The site management sees a member's status and complete checklist

Förberedande aktiviteter innan ankomst till arbetsplatsen