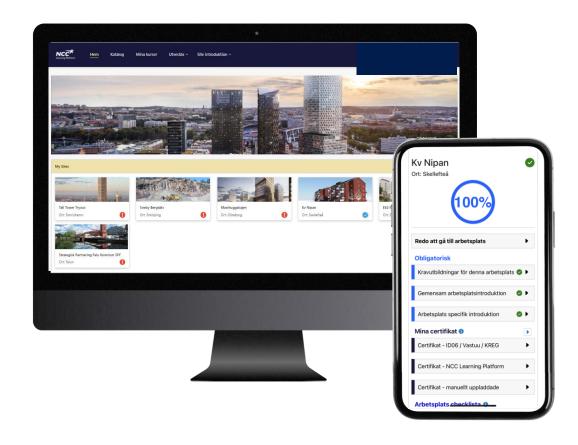

# The site management verifies information and welcomes on site

# The site management reviews all members' status

The site management sees a member's status and complete checklist

Förberedande aktiviteter innan ankomst till arbetsplatsen