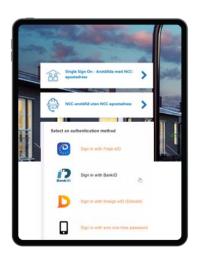

## How to log in?

#### Log in to NCC Site introduction

Subcontractors/ Partners:

Login can be done via BankID, SMS password or European BankID variants