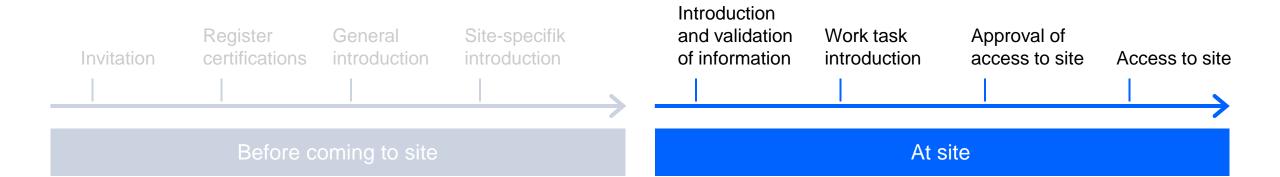

Site-specifik introduction

Introduction and validation of information

Work task introduction

Approval of access to site

Access to site

Before coming to sie

At site

# Invited team members carry out the introduction

Introduction
and validation Work task Approval of
of information introduction access to site Access to site

At site