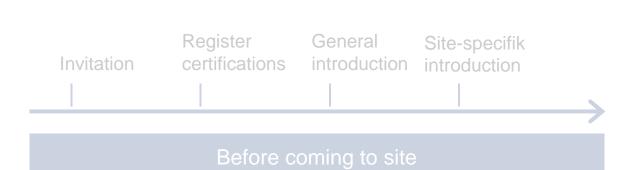

You are responsible for inviting those who work in your assignment Forward link, QR code or email

Link / QR code is site unique but not individual unique

Invitation

Register certifications

General introduction