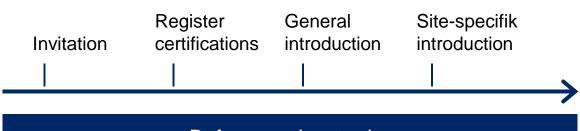

### New process for site introduction

You are responsible for inviting those who work in your assignment Forward link, QR code or email

Link / QR code is site unique but not individual unique

Invitation

Register certifications

General introduction

Site-specifik introduction

Introduction and validation of information

Work task introduction

Approval of access to site

Access to site

Before coming to sie

At site