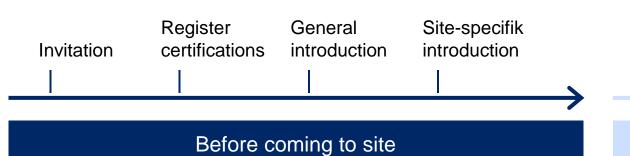

### New process for site introduction

You are responsible for inviting those who work in your assignment Forward link, QR code or email

Link / QR code is site unique but not individual unique

Invitation

Register certifications

General introduction

Site-specifik introduction

Introduction and validation of information

Work task introduction

Approval of access to site

Access to site

Before coming to sie

At site