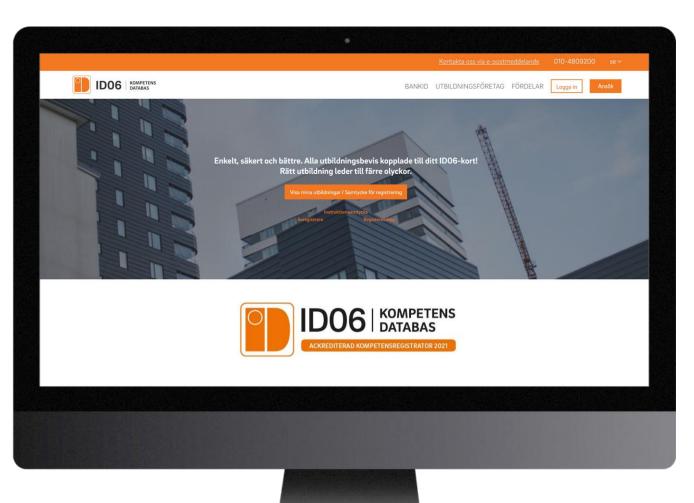

### Remind to give consent

In order for educations to be registered at ID06, consent must be given

- 1. Go to <a href="https://www.id06kompetensdatabas.se">www.id06kompetensdatabas.se</a>
- 2. Click on "Show my educations / Consent for registration"
- 3. Log in with Mobilt BankID
- 4. Under the Central Consent tab select allow

Feel free to take part in <u>ID06 instruction film</u> if you need extra guidance