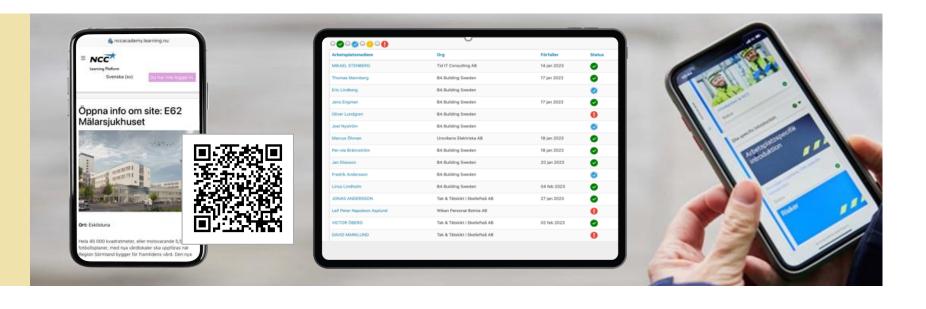

# The site management verifies information and welcomes on site

# The site management reviews all members' status

The site management sees a member's status and complete checklist

Förberedande aktiviteter innan ankomst till arbetsplatsen